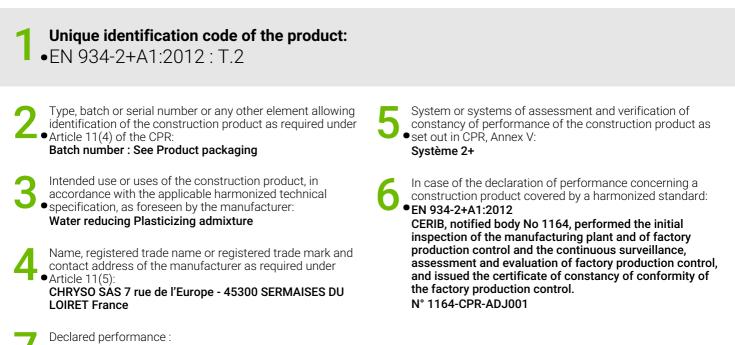

The performance of the product identified in points 1 and 2 is in conformity with the declared performance in point 7.
This declaration of performance is issued under the sole responsibility of the manufacturer identified in point 4.